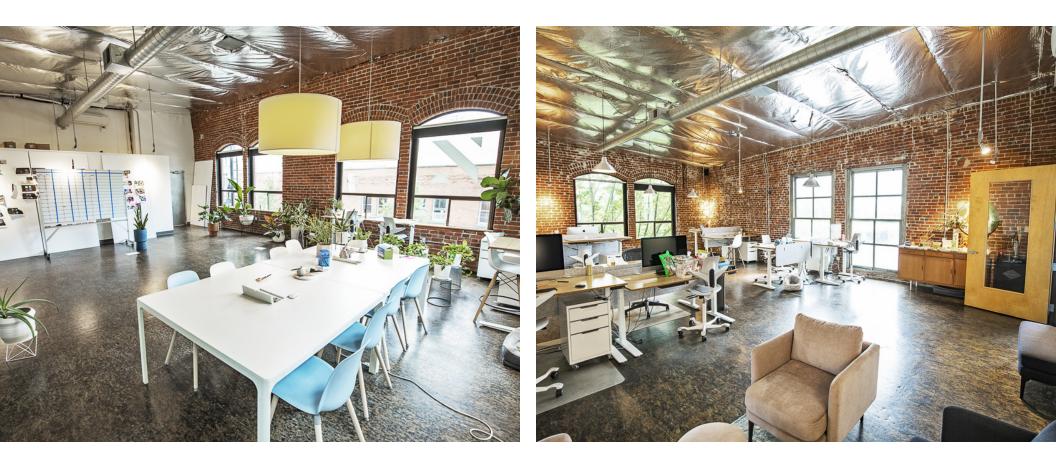

#### **PROPERTY DESCRIPTION**

Plug-and-play lease opportunities with flexible size options in a prominent NW Portland location. Short and long-term lease options are available.

#### **PROPERTY HIGHLIGHTS**

- Competitive lease rates
- Move-in ready
- Furniture available to the tenant
- Walking distance to a high density of restaurant and retail options
- Great access to transit

#### **AVAILABLE SPACES**

|   | SUITE                  | SIZE (SF)      | LEASE TYPE     | LEASE RATE       | DESCRIPTION                                                                          | VIDEO               |
|---|------------------------|----------------|----------------|------------------|--------------------------------------------------------------------------------------|---------------------|
| I | 3rd Floor Availability | 850 - 2,000 SF | Modified Gross | Call For Pricing | Space can be divided into 850 SF, 1,700 SF, and 2,000 SF with flexible rate options. | <u>View</u><br>Here |