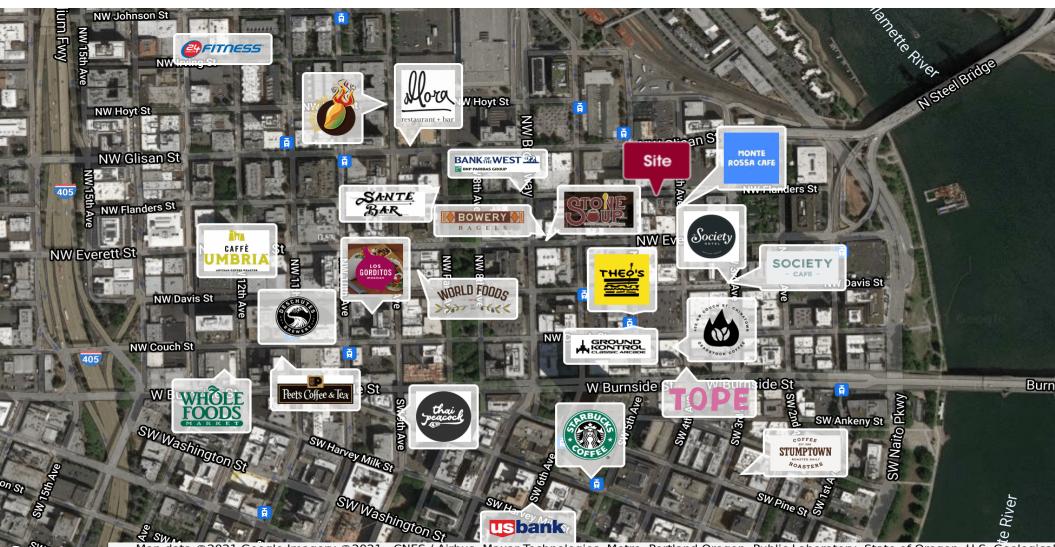

#### **LOCATION OVERVIEW**

Highly visible and accessible location on the corner of NW 5th Avenue and NW Flanders. Excellent access to transit, and nearby restaurant and retail amenities.

Map data ©2021 Google Imagery ©2021 , CNES / Airbus, Maxar Technologies, Metro, Portland Oregon, Public Laboratory, State of Oregon, U.S. Geological Survey, USDA Farm Service Agency