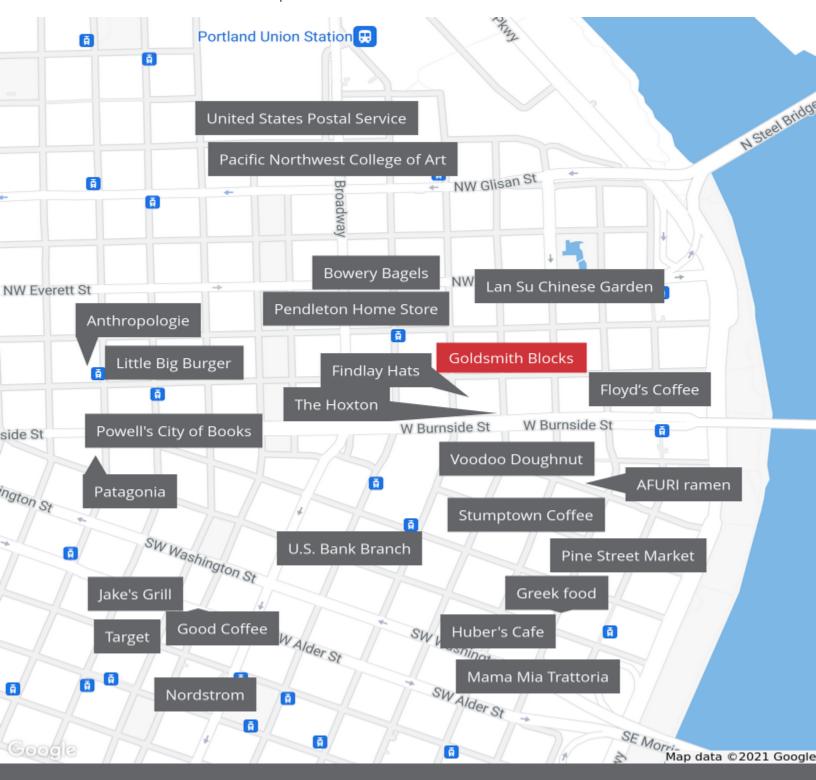

Goldsmith Blocks |  |  |
|--------------------|------------------|--|--|
| Property Type      | Office           |  |  |
| Property Subtype   | Creative/Loft    |  |  |
| Building Size      | 52,409 SF        |  |  |
| Lot Size           | 0.23 Acres       |  |  |
| Building Class     | С                |  |  |
| Year Built         | 1890             |  |  |
| Number of Floors   | 4                |  |  |
| Average Floor Size | 12,000 SF        |  |  |
| Free Standing      | No               |  |  |
|                    |                  |  |  |

Wide variety of creative office and artist spaces in bustling Old Town location.

Join a community of entrepreneurs, creatives and artists along with co-tenants Dead Stock Coffee, Findlay Hats and Orox Leather.

#### CONTACT



### Location Map



CONTACT