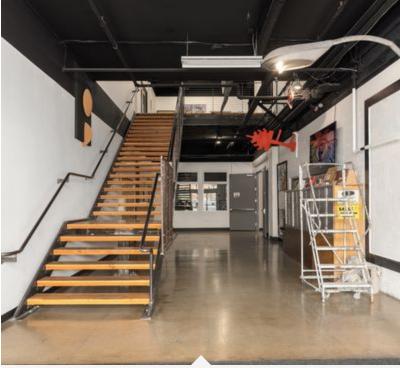

# Infused with the eclectic energy of the city

This uncommon collection of buildings is buzzing with the spirit of artists, designers & entrepreneurs; an inspiring opportunity for your business!

- Deadstock Coffee
- · Silver Dollar Pizza
- Voodoo Doughnuts
- · Roseland Theater
- Old Town Pizza & Brewery
- A short stroll over to the Pearl District & downtown food carts and businesses

Wide variety of creative office and artist spaces in bustling Old Town location.

Join a community of entrepreneurs, creatives and artists along with co-tenants Dead Stock Coffee, Findlay Hats and Orox Leather.